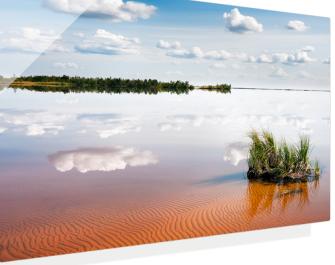

# THE CHROMALUXE DIFFERENCE

The secret to the ChromaLuxe 3D color depth is the dye-sublimation process that infuses the image directly into the specially coated panel surfaces. These proprietary coatings, honed by our teams of experts, add both vibrancy and protection to the panels. With 20 points of inspection to guarantee fidelity and the broadest color gamut in the industry, every panel is sure to stand out from the crowd. Based on consumer testing, ChromaLuxe metal prints have 10 times the stopping power over direct surface printed rigid media.