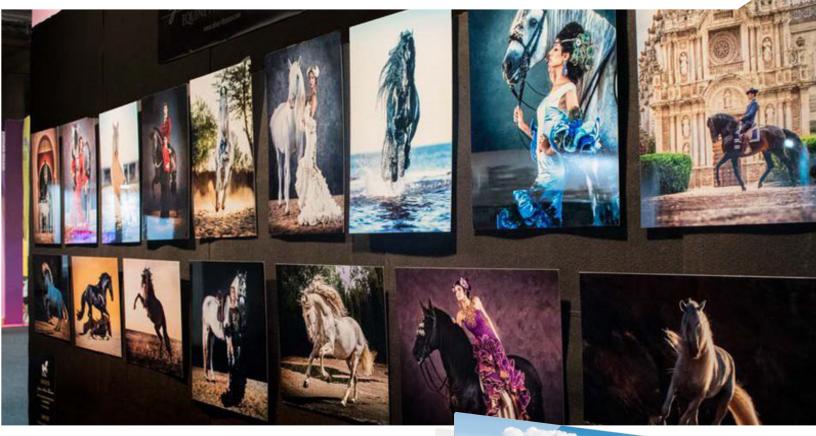

# THE CHROMALUXE DIFFERENCE

The secret to the ChromaLuxe 3D color depth is the dye-sublimation process that infuses the image directly into the specially coated panel surfaces. These proprietary coatings, honed by our teams of experts, add both vibrancy and protection to the panels. With 20 points of inspection to guarantee fidelity and the broadest color gamut in the industry, every panel is sure to stand out from the crowd. Based on consumer testing, ChromaLuxe metal prints have 10 times the stopping power over direct surface printed rigid media.

# **UNMATCHED DURABILITY**

Whether the exhibition is indoors or outdoors, ChromaLuxe has a variety of custom formulated multi-layer polymer finishes to deliver long-lasting brilliance. For high traffic areas, our new textured panels are both glare-free and fingerprint resistant, while our outdoor EXT line is fade and even graffiti resistant. A simple all-purpose cleaner and cloth are all that is needed to wipe them down and restore their shine, so it's easy to keep them looking like new. The smooth surfaces are also contaminant and pathogenresistant, ideal for maintaining hygienic environments even in high-traffic areas.