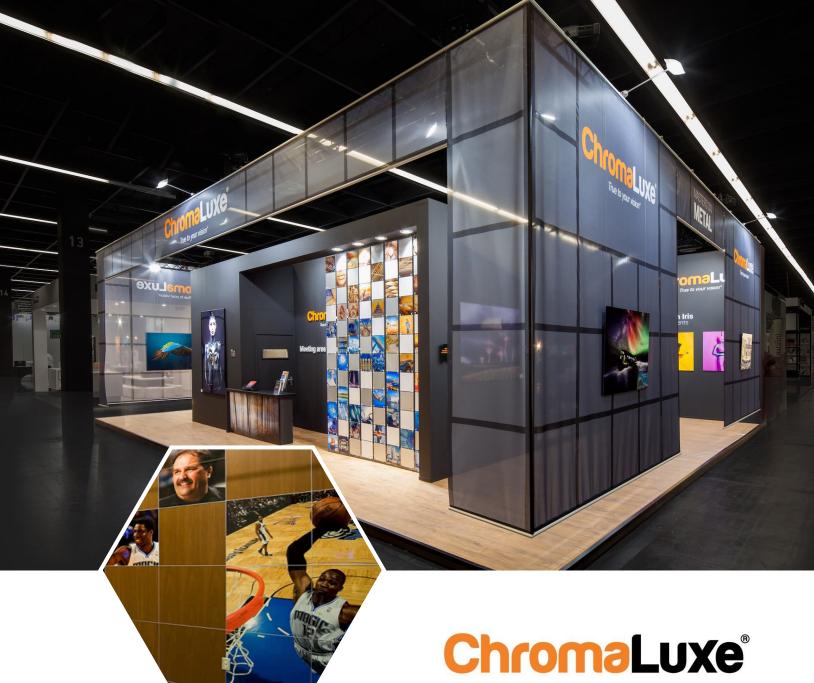

# Event & Tradeshow Spotlight

ChromaLuxe panels create show-stopping moments with their superior image quality and stunning color brilliance, transforming exhibitions into world-class design experiences. Whether at an exhibit or on a crowded tradeshow floor, it is essential to stand out from the competing visual cues. These striking prints leave lasting impressions with the viewer, transforming audiences into brand ambassadors.

# THE CHROMALUXE DIFFERENCE

The secret to the ChromaLuxe 3D color depth is the dye-sublimation process that infuses the image directly into the specially coated panel surfaces. These proprietary coatings, honed by our teams of experts, add both vibrancy and protection to the panels. With 20 points of inspection to guarantee fidelity and the broadest color gamut in the industry, every panel is sure to stand out from the crowd. Based on consumer testing, ChromaLuxe metal prints have 10 times the stopping power over direct surface printed rigid media.