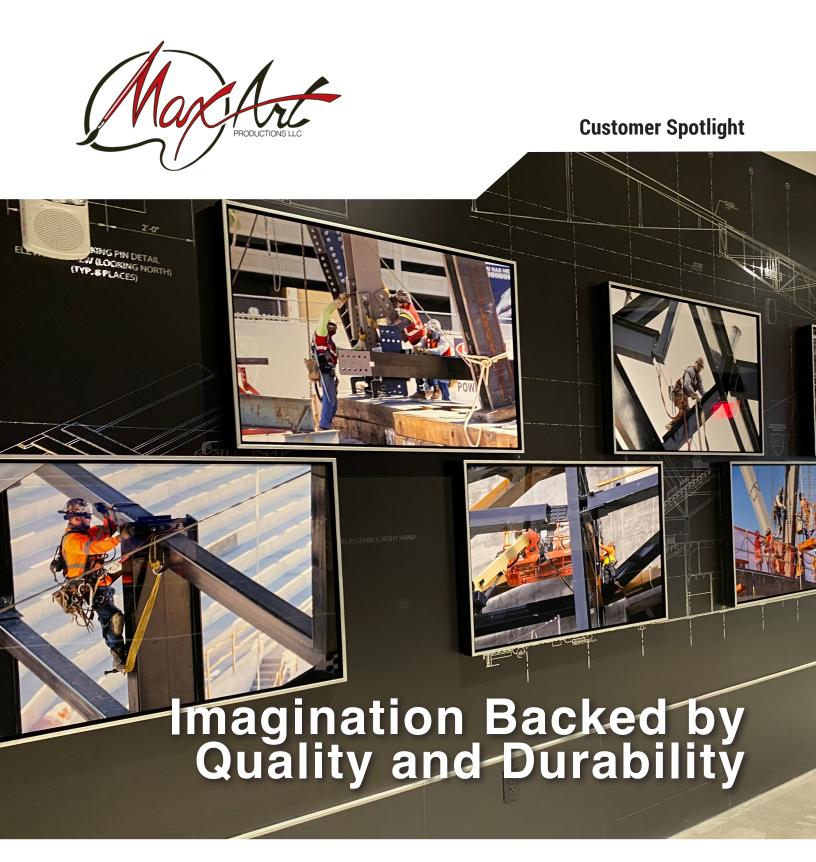

## ChromaLuxe Customer Spotlight:

Max Art Productions was founded on the principle of providing the highest quality fine art prints at competitive prices. To maintain a higher level of control over print quality they brought printing in-house and expanded their services to include a range of custom display options. From graphic design to finishing and installation, Max Art promises unmatched quality and workmanship to realize client visions through print perfection. ChromaLuxe helps them deliver that promise.

## Raiders Football Stadium

In 2020, Max Art Productions was charged with producing and installing over 430 pieces of local art into the brand-new Allegiant Stadium, the new home of the NFL Las Vegas Raiders football team. For such a large-scale project in a soon-to-be highly trafficked environment, ChromaLuxe panels were the clear choice for an ideal print medium. One of the standout installations is a mosaic of game day programs, involving 461 panels and standing 35 feet tall. ChromaLuxe metallic panels fit together seamlessly to create a vibrant and stunning display of history and art.