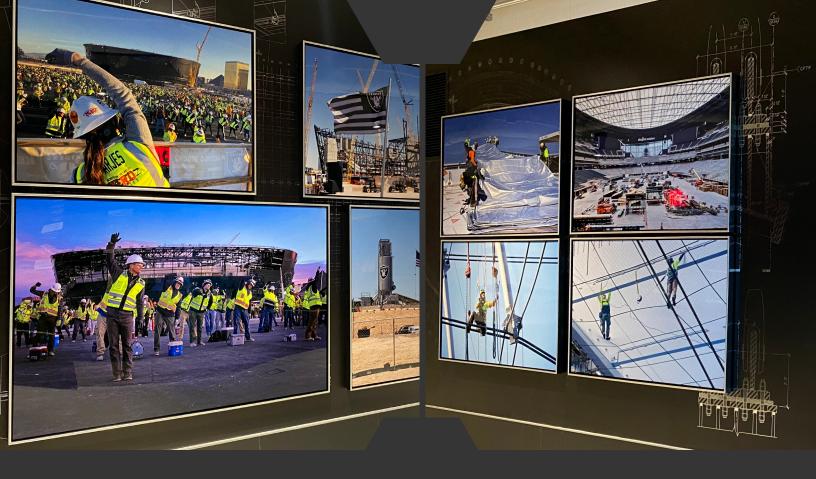

## Raiders Football Stadium

In 2020, Max Art Productions was charged with producing and installing over 430 pieces of local art into the brand-new Allegiant Stadium, the new home of the NFL Las Vegas Raiders football team. For such a large-scale project in a soon-to-be highly trafficked environment, ChromaLuxe panels were the clear choice for an ideal print medium. One of the standout installations is a mosaic of game day programs, involving 461 panels and standing 35 feet tall. ChromaLuxe metallic panels fit together seamlessly to create a vibrant and stunning display of history and art.