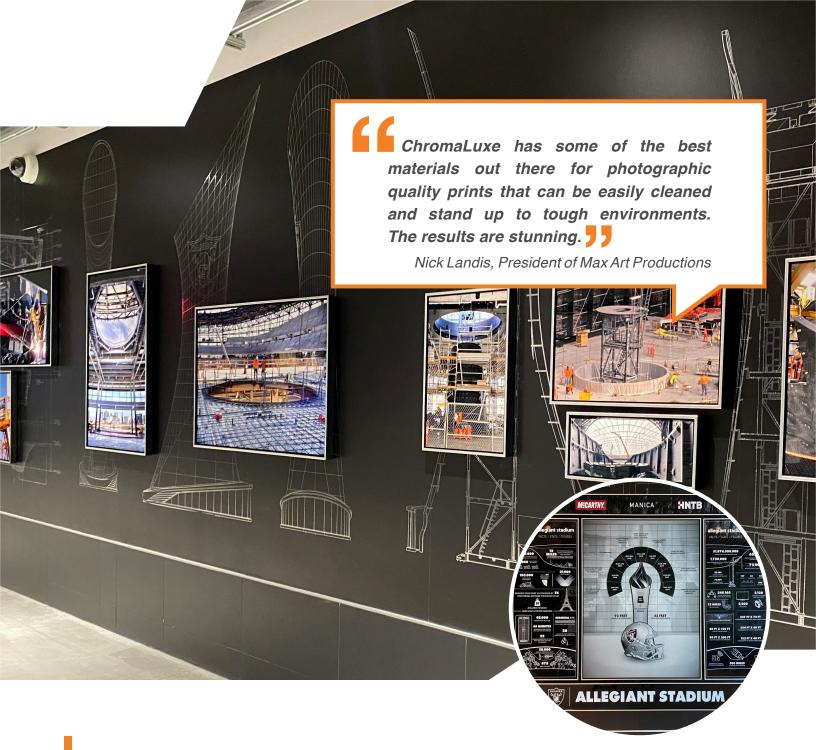

## **Durability with Style**

Perfect for exhibition indoors or outdoors, ChromaLuxe has a variety of custom formulated multilayer finishes that deliver lasting brilliance. The panels are resistant to scratches, stains, UV fading, glare, and even fingerprints, to keep images vibrant longer. The smooth surfaces are also contaminant and pathogen resistant, ideal for maintaining hygienic environments in high-traffic areas. No frame or protective glass is needed for the panels, allowing for greater artistic freedom and seamless integration into the installation space.

## **ChromaLuxe Panels Feature:**

- Unique Metallic Materials
- Unmatched Color Depth
- Resistance to Scratches, Stains, Glare, and Graffiti
- Outdoor Durability Including Water-Resistance
- Vibrant Photographic Print Quality
- · Long Lasting Brilliance
- Easily Cleanable Surfaces