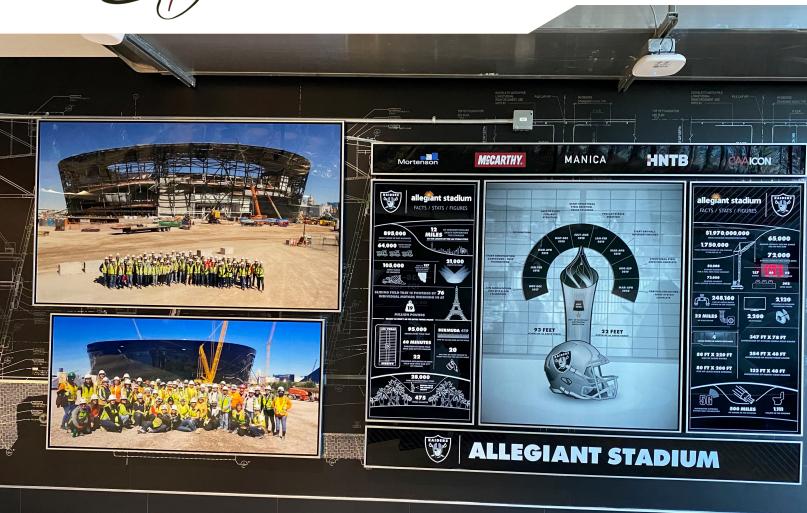

## Raiders Football Stadium

In 2020, Max Art Productions was charged with producing and installing over 430 pieces of local art into the brand-new Allegiant Stadium, the new home of the NFL Las Vegas Raiders football team. For such a large-scale project in a soon-to-be highly trafficked environment, ChromaLuxe panels were the clear choice for an ideal print medium. One of the standout installations is a mosaic of game day programs, involving 461 panels and standing 35 feet tall. ChromaLuxe metallic panels fit together seamlessly to create a vibrant and stunning display of history and art.