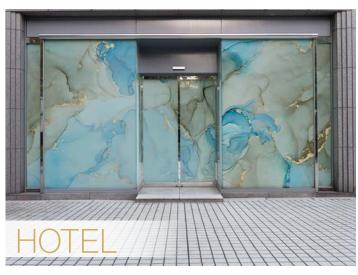

## ChromaLuxe Outdoor for...

Users can now have vibrant wall decor that is multi-functional, performing equally well outdoors or in direct sunlight indoors. ChromaLuxe Outdoor combines unmatched image quality, depth, and resolution with long-lasting durability for use in every environment.

Provide instant impact with the vibrance and durability of ChromaLuxe Outdoor. Display full-color messaging outdoors without concern for the elements or graffiti. This signage material is easy to clean and simple to hang, mount, or support.

Brand your business effectively with dynamic print reproduction. Vivid imagery will communicate your message and draw attention like never before.

#### **Explore New Markets and Applications**

With a sleek and modern look, stunning branded environments can be created outdoors or in windows facing direct sunlight. No other print media communicates luxury like ChromaLuxe Outdoor.