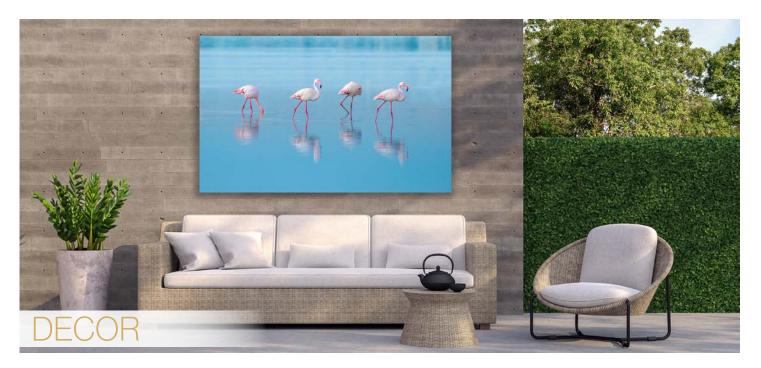

## ChromaLuxe Outdoor for...

Users can now have vibrant wall decor that is multi-functional, performing equally well outdoors or in direct sunlight indoors. ChromaLuxe Outdoor combines unmatched image quality, depth, and resolution with long-lasting durability for use in every environment.