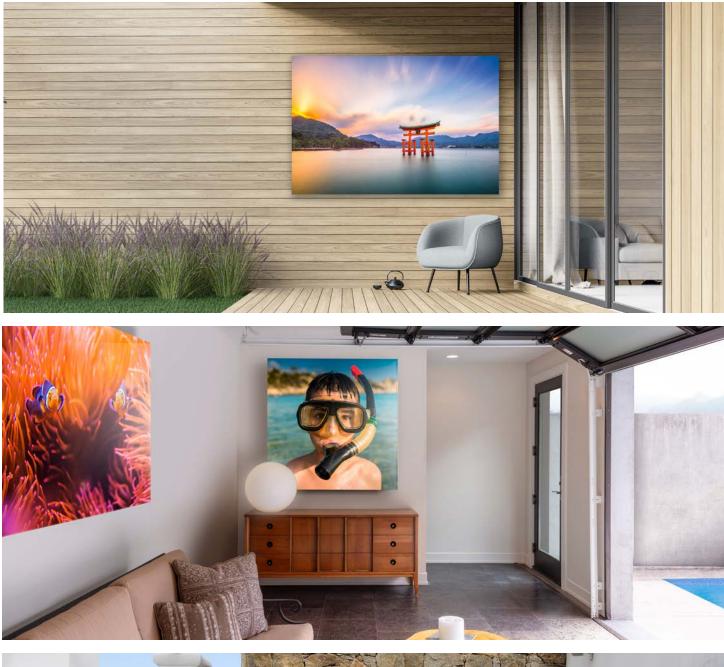

## ChromaLuxe Outdoor for...

Users can now have vibrant wall decor that is multi-functional, performing equally well outdoors or in direct sunlight indoors. ChromaLuxe Outdoor combines unmatched image quality, depth, and resolution with long-lasting durability for use in every environment.

Provide instant impact with the vibrance and durability of ChromaLuxe Outdoor. Display full-color messaging outdoors without concern for the elements or graffiti. This signage material is easy to clean and simple to hang, mount, or support.