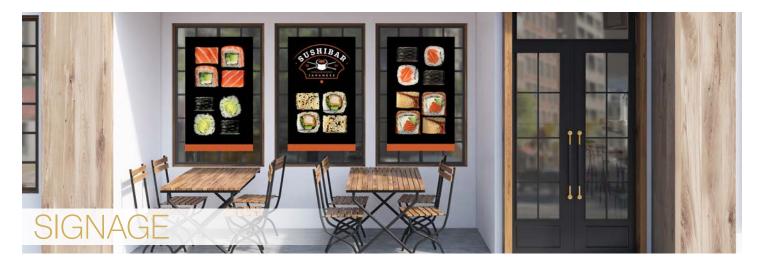

Provide instant impact with the vibrance and durability of ChromaLuxe Outdoor. Display full-color messaging outdoors without concern for the elements or graffiti. This signage material is easy to clean and simple to hang, mount, or support.