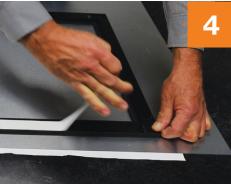

Measure from the edge of the panel using the included measurements.

Remove the backing paper from the adhesive strips.

Align the hanging system with the measured marks on the panel.

Firmly press down on the entire perimeter to ensure full adhesion on all sides.