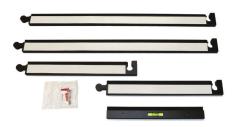

#### **Parts List:**

- (2x) Long Section (2x) Screws
- (2x) Short Section (2x) Wall Anchors
- (1x) Leveling Wall Cleat

Assemble the frame by connecting the corners of the four frame sections.

Clean the back of the ChromaLuxe® panel with isopropyl alcohol.