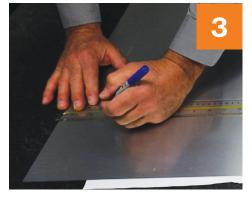

Measure from the edge of the panel using the included measurements.

Remove the backing paper from the adhesive strips.

Align the hanging system with the measured marks on the panel.

Firmly press down on the entire perimeter to ensure full adhesion on all sides.