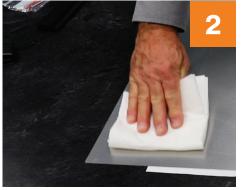

#### **Parts List:**

- (2x) Long Section (2x) Screws
- (2x) Short Section (2x) Wall Anchors
- (1x) Leveling Wall Cleat

Assemble the frame by connecting the corners of the four frame sections.

Clean the back of the ChromaLuxe® panel with isopropyl alcohol.