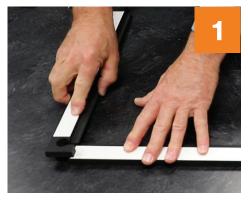

#### **Parts List:**

- (2x) Long Section (2x) Screws
- (2x) Short Section (2x) Wall Anchors
- (1x) Leveling Wall Cleat

Assemble the frame by connecting the corners of the four frame sections.

Clean the back of the ChromaLuxe® panel with isopropyl alcohol.