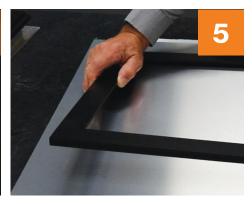

Measure from the edge of the panel using the included measurements.

Remove the backing paper from the adhesive strips.

Align the hanging system with the measured marks on the panel.

Firmly press down on the entire perimeter to ensure full adhesion on all sides.

Using the provided leveling wall cleat and a pencil, mark the drill holes in the desired mounting location.

Hang the prepared ChromaLuxe® panel, ensuring the panel is centered on the leveling wall cleat.