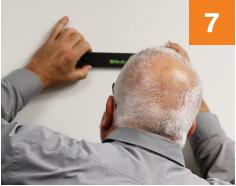

Using the provided leveling wall cleat and a pencil, mark the drill holes in the desired mounting location.

Hang the prepared ChromaLuxe® panel, ensuring the panel is centered on the leveling wall cleat.