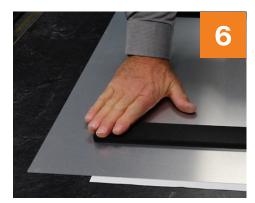

Measure from the edge of the panel using the included measurements.

Remove the backing paper from the adhesive strips.

Align the hanging system with the measured marks on the panel.

Firmly press down on the entire perimeter to ensure full adhesion on all sides.