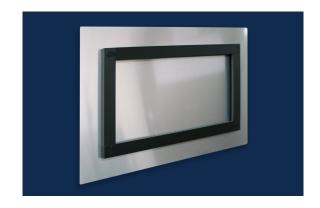

#### Mounting ChromaLuxe® Panels is Faster Than Ever Before!

Looking for a *clean, simple, and fast* way to mount your ChromaLuxe panels? Look no further! Using patented 4WFC™ technology - our new, *lightweight* hanging system can be *installed in just seconds*. It features a rigid mounting polymer with 1/2" thick float mount for secure and stable display and comes standard with an *integrated level for easy, accurate installation*.

#### Made in USA

Domestically sourced raw materials, designed, engineered and manufactured

The ChromaLuxe 4-Way French Cleat
Hanging System simplifies the way you
mount and hang your aluminum and acrylic
ChromaLuxe panels. It allows you to hang your
panels both horizontally or vertically, and is 100%
fully recyclable - made from E-PVC with 12%
post-industrial regrind content.