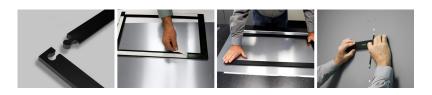

## ChromaLuxe® 4-Way French Cleat Hanging System ASSEMBLY AND INSTALLATION INSTRUCTIONS

Follow these quick and easy steps to assemble and install your ChromaLuxe 4-Way French Cleat Hanging System, or scan the QR code to watch our how-to video!

#### **Parts List:**

- (2x) Long Section (2x) Screws
- (2x) Short Section (2x) Wall Anchors
- (1x) Leveling Wall Cleat

Assemble the frame by connecting the corners of the four frame sections.

Clean the back of the ChromaLuxe® panel with isopropyl alcohol.

Measure from the edge of the panel using the included measurements.

Remove the backing paper from the adhesive strips.

Align the hanging system with the measured marks on the panel.

Firmly press down on the entire perimeter to ensure full adhesion on all sides.

Using the provided leveling wall cleat and a pencil, mark the drill holes in the desired mounting location.

Hang the prepared ChromaLuxe® panel, ensuring the panel is centered on the leveling wall cleat.