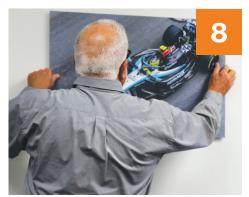

Using the provided leveling wall cleat and a pencil, mark the drill holes in the desired mounting location.

Hang the prepared ChromaLuxe® panel, ensuring the panel is centered on the leveling wall cleat.

MADEIN THE USA

Your ChromaLuxe® 4-Way French Cleat Hanging System installation is now complete. For questions contact support: info@chromaluxe.com